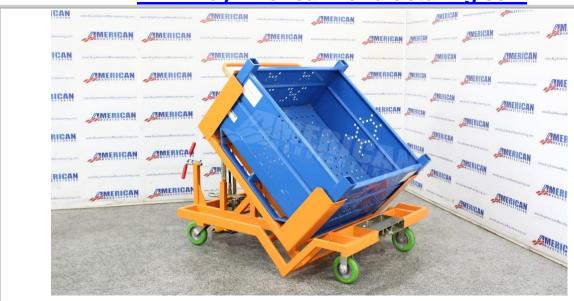

## JE Low-Boy Tilt Cart

| Capacity:       | 1,500 pounds                                                                                                          |
|-----------------|-----------------------------------------------------------------------------------------------------------------------|
| Overall size:   | 66.88" x 49.25" x 45.62" high - static                                                                                |
| Deck Size:      | 46.00" x 48.75" x 25.50" high                                                                                         |
| Degree of tilt: | 45°                                                                                                                   |
| Tilt mechanism: | Self-regulating cylinder, pivot pins & an adjustable stop                                                             |
| Features:       | Retractable draw bar Recessed hitch (foot released) Automatic foot brake release Heavy duty corner stops Ground strap |
| Construction:   | Tubular frame, structural steel members, plate deck                                                                   |
| Casters:        | 8x2 polyurethane<br>(2) swivel rigs<br>(2) rigid rigs                                                                 |
| Finish:         | Any color                                                                                                             |
| Warranty:       | 1-year against defects in materials and workmanship                                                                   |